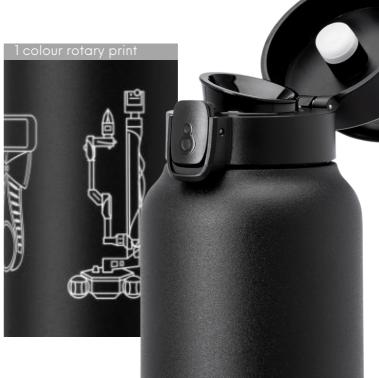

| Branding        | Subject to sight of artwork                                              |
|-----------------|--------------------------------------------------------------------------|
| Rotary print    | 1 colour - 150 (w) x 1h) mm                                              |
| Pad print       | 2 - 4 colours - 30 (w) x 60 (h) mm                                       |
| Laser engraving | Flatbed - 40 (w) x 30 (h) mm (horizontal), 20 (w) x 90 (h) mm (vertical) |
| UV digital      | Full colour 226 (w) x 100 (h) mm                                         |
| Heat transfer   | Full colour 185 (w) x 80 (h) mm                                          |