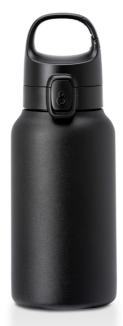

## Premium, insulated, drinks bottle with moulded sipping spout, 350ml

| Spec       |                                                                   |
|------------|-------------------------------------------------------------------|
| Capacity   | 350 ml                                                            |
| Dimensions | 72 mm diameter x 213 mm                                           |
| Materials  | 304 stainless steel, copper, food grade silicone seal, PP plastic |
| Weight     | 252g - bottle only, 299g - bottle in tuck box                     |
| Finishes   | Powder coated                                                     |