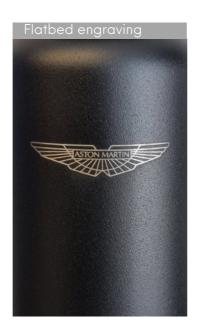

| Branding        | Subject to sight of artwork                                              |
|-----------------|--------------------------------------------------------------------------|
| Rotary print    | 1 colour - 150 (w) x 1h) mm                                              |
| Pad print       | 2 - 4 colours - 30 (w) x 60 (h) mm                                       |
| Laser engraving | Flatbed - 40 (w) x 30 (h) mm (horizontal), 20 (w) x 90 (h) mm (vertical) |
| UV digital      | Full colour 226 (w) x 100 (h) mm                                         |
| Heat transfer   | Full colour 185 (w) x 80 (h) mm                                          |