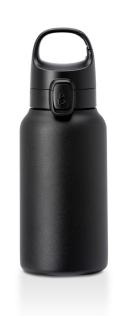

## Premium, insulated, drinks bottle with moulded sipping spout, 350ml

| Spec       |                                                                   |
|------------|-------------------------------------------------------------------|
| Capacity   | 350 ml                                                            |
| Dimensions | 72 mm diameter x 213 mm                                           |
| Materials  | 304 stainless steel, copper, food grade silicone seal, PP plastic |
| Weight     | 252g - bottle only, 299g - bottle in tuck box                     |
| Finishes   | Powder coated                                                     |