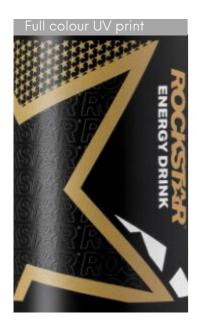

| Branding        | Subject to sight of artwork                                              |
|-----------------|--------------------------------------------------------------------------|
| Rotary print    | 1 colour - 150 (w) x 1h) mm                                              |
| Pad print       | 2 - 4 colours - 30 (w) x 60 (h) mm                                       |
| Laser engraving | Flatbed - 40 (w) x 30 (h) mm (horizontal), 20 (w) x 90 (h) mm (vertical) |
| UV digital      | Full colour 226 (w) x 100 (h) mm                                         |
| Heat transfer   | Full colour 185 (w) x 80 (h) mm                                          |