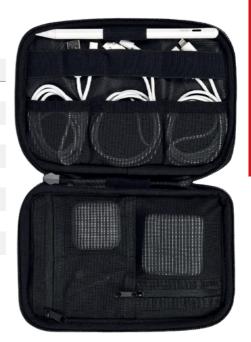

## tech tidy RPET

The durable RPET material makes it lightweight and ideal for travel

| Spec       |                                                       |
|------------|-------------------------------------------------------|
| Dimensions | 200 x 135 x 36mm                                      |
| Materials  | RPET Polyester, Polyester, Polypropylene, Zinc, Nylon |
| Weight     | 182g                                                  |