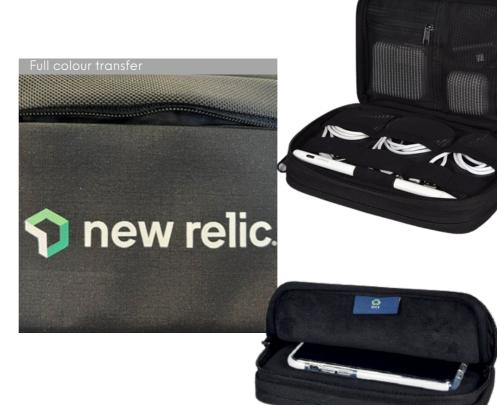

| Branding       | Subject to sight of artwork      |  |
|----------------|----------------------------------|--|
| Transfer print | 1 colour - 80 (w) x 80 (h) mm    |  |
| Transfer print | Full colour - 80 (w) x 30 (h) mm |  |