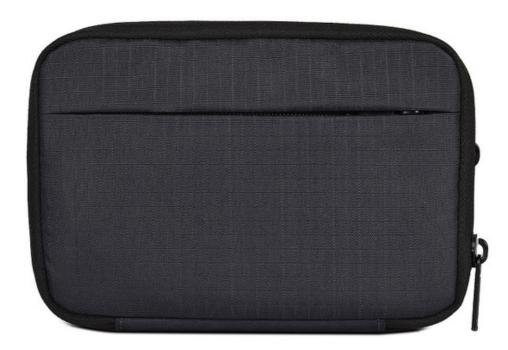

## tech tidy RPET

The durable RPET material makes it lightweight and ideal for travel

| Spec       |                                                       |
|------------|-------------------------------------------------------|
| Dimensions | 200 x 135 x 36mm                                      |
| Materials  | RPET Polyester, Polyester, Polypropylene, Zinc, Nylon |
| Weight     | 182g                                                  |