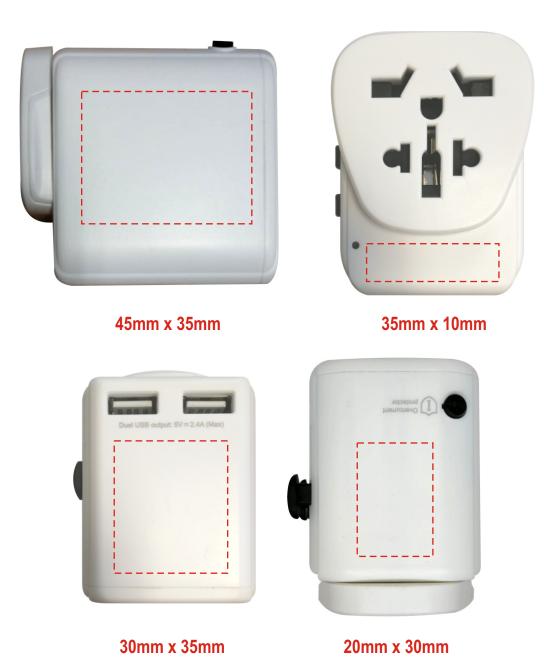

Visual only for guidance and should not be taken as the definitive reflection of the printing parameters available on this product, a proof detailing print size, scale and exact position will be provided for sign off once order and artwork has been supplied.

30mm x 35mm

20mm x 30mm

Visual only for guidance and should not be taken as the definitive reflection of the printing parameters available on this product, a proof detailing print size, scale and exact position will be provided for sign off once order and artwork has been supplied.