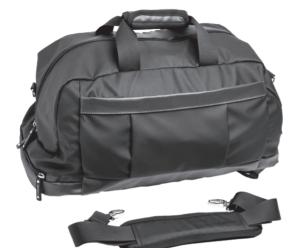

Whether you're off to the gym, popping to town or off to work, the Elite can hold everything. Perfect as a holdall for your fitness session but cleverly converts to a rucksack with concealed straps once you are done. Manufactured from water resistant fabric perfect for the UK weather! Colour – black.

## Elite 2 in 1

500 x 360 x 240mm