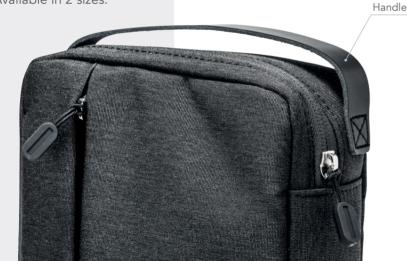

#### KEEP TECH TIDY

Keep all your gadgets, cables and valuables safe and tidy. Manufactured from durable, water resistant fabric with a secure zip fastening. Interchangeable, internal, organiser sections and handy pockets. Colour - black. Available in 2 sizes.

# Tech bag

25.5 x 18 x 5.7cm

Supatech bag

27 x 19.5 x 5.6cm

Be super organised with the Supatech bag. Separate deeply padded compartment to keep tablets up to 10.5 inch safe and sound. Two internal zipped pockets and pouches to keep cables and tech tidy. Colour - black.