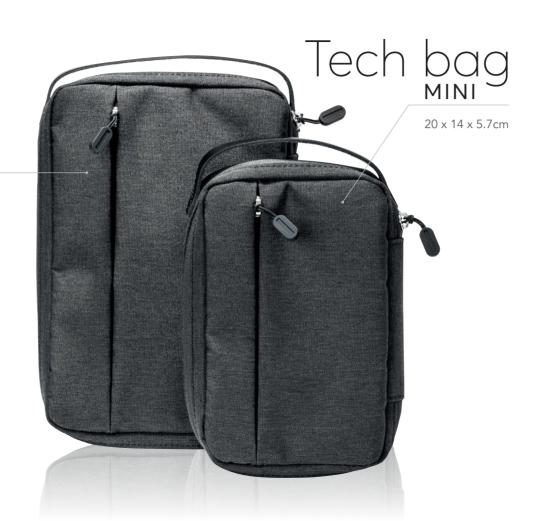

#### KEEP TECH TIDY

Keep all your gadgets, cables and valuables safe and tidy. Manufactured from durable, water resistant fabric with a secure zip fastening. Interchangeable, internal, organiser sections and handy pockets. Colour - black. Available in 2 sizes.

# Tech bag

25.5 x 18 x 5.7cm

Supatech bag

27 x 19.5 x 5.6cm

Be super organised with the Supatech bag. Separate deeply padded compartment to keep tablets up to 10.5 inch safe and sound. Two internal zipped pockets and pouches to keep cables and tech tidy. Colour - black.