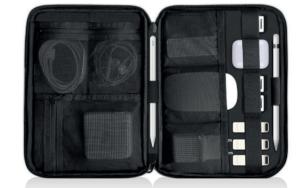

Travel buddy

Your perfect travel companion!
Keep memory cards, cables,
chargers and all important
travel documents safe in one
place. Features padded,
zipped pocket with sections
for phones, power banks
and tech and handy strap to
ensure your buddy is always
close at hand.

#### KEEP TECH TIDY

Keep all your gadgets, cables and valuables safe and tidy. Manufactured from durable, water resistant fabric with a secure zip fastening. Interchangeable, internal, organiser sections and handy pockets. Colour - black. Available in 2 sizes.