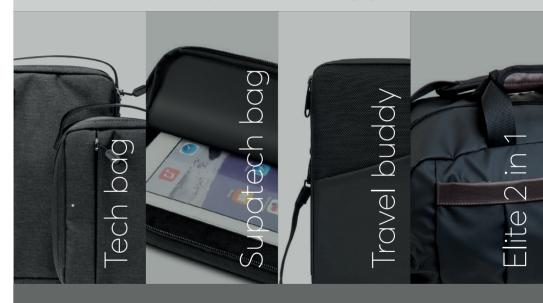

Travel buddy

Your perfect travel companion!
Keep memory cards, cables,
chargers and all important
travel documents safe in one
place. Features padded,
zipped pocket with sections
for phones, power banks
and tech and handy strap to
ensure your buddy is always
close at hand.

# Tech bag

25.5 x 18 x 5.7cm

Supatech bag

27 x 19.5 x 5.6cm

Be super organised with the Supatech bag. Separate deeply padded compartment to keep tablets up to 10.5 inch safe and sound. Two internal zipped pockets and pouches to keep cables and tech tidy. Colour - black.

Supatech bag

Whether you're off to the gym, popping to town or off to work, the Elite can hold everything. Perfect as a holdall for your fitness session but cleverly converts to a rucksack with concealed straps once you are done. Manufactured from water resistant fabric perfect for the UK weather! Colour – black.

## Elite 2 in 1

500 x 360 x 240mm