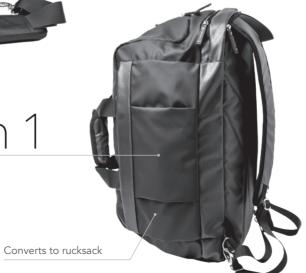

Whether you're off to the gym, popping to town or off to work, the Elite can hold everything. Perfect as a holdall for your fitness session but cleverly converts to a rucksack with concealed straps once you are done. Manufactured from water resistant fabric perfect for the UK weather! Colour – black.

## Elite 2 in 1

500 x 360 x 240mm