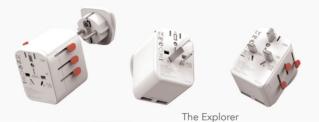

## AROUND THE WORLD IN 80 WAYS

travel adaptors

BS8546 EN60950 RoHS (€

The Explorer - with twin USB ports

The Explorer has the added benefit of twin USB ports for charging flexibility and is supplied in an EVA zipped travel case.

# EXPLORER USB WORLD TRAVEL ADAPTOR

The Explorer comes in a smart EVA zip case, which can be printed

#### EXPLORER USB WORLD TRAVEL ADAPTOR

Input rating:

100 - 250 Vac 50/60Hz

Rated power:

e.g. at 110V - 1000W/250V-2500W

Max. load:

2 USB total output:

5V/2.4A 12W