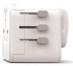

## MONDO WORLD TRAVEL ADAPTOR

#### MONDO WORLD TRAVEL ADAPTOR

Input rating:

100 - 250 Vac 50/60Hz

Rated power:

e.g. at 110V - 1000W/250V-2500W

Max. load:

10A

Plastic material:

Flame retardant PC

Metal material:

Copper

Colour:

Black, white with grey, red or blue buttons

Unit size:

52 x 49 x 68 mm

Unit weight: