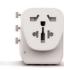

## AROUND THE WORLD IN 80 WAYS

travel adaptors

BS8546 EN60950 RoHS (€

The Explorer - with twin USB ports

## TRAVEL ADAPTORS

Compact and compliant. Travel safely to over 220 countries worldwide with the new 3 pole Explorer and Mondo adaptors. Both adaptors are fully compliant with BS8546 British Standard and EN60950 and are ideal for all your charging needs abroad.

The Explorer has the added benefit of twin USB ports for charging flexibility and is supplied in an EVA zipped travel case.