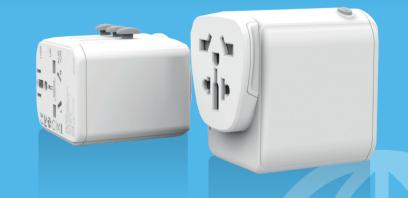

## TRAVEL ADAPTORS

Compact and compliant. Travel safely to over 220 countries worldwide with the new 3 pole Explorer and Mondo adaptors. Both adaptors are fully compliant with BS8546 British Standard and EN60950 and are ideal for all your charging needs abroad.

## MONDO WORLD TRAVEL ADAPTOR

#### MONDO WORLD TRAVEL ADAPTOR

Input rating:

100 - 250 Vac 50/60Hz

Rated power:

e.g. at 110V - 1000W/250V-2500W

Max. load:

10A

Plastic material: