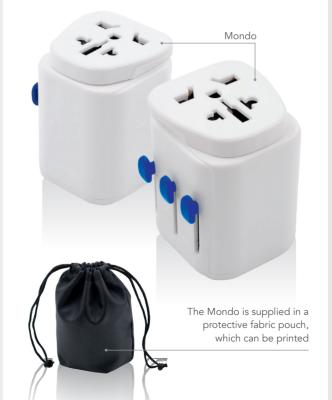

## MONDO WORLD TRAVEL ADAPTOR

#### MONDO WORLD TRAVEL ADAPTOR

Input rating:

100 - 250 Vac 50/60Hz

Rated power:

e.g. at 110V - 1000W/250V-2500W

Max. load:

10A

Plastic material:

146 g

Certificate:

Built-in over current protector, repeat protection life up to 10,000

times EN60950, BS8546: 216 SGS, CE | RoHS | FCC

Supplied with black travel pouch

Brand area:

Right side: 30 x 40 mm Case: 30 x 20 mm