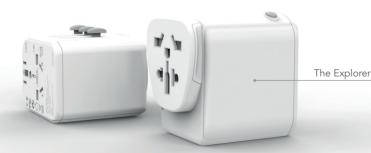

## AROUND THE WORLD IN 80 WAYS

travel adaptors

BS8546 EN60950 RoHS (€

The Explorer - with twin USB ports

The Explorer has the added benefit of twin USB ports for charging flexibility and is supplied in an EVA zipped travel case.

# EXPLORER USB WORLD TRAVEL ADAPTOR

The Explorer comes in a smart EVA zip case, which can be printed