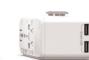

#### EXPLORER USB WORLD TRAVEL ADAPTOR

Input rating:

100 - 250 Vac 50/60Hz

Rated power:

e.g. at 110V - 1000W/250V-2500W

Max. load:

2 USB total output:

5V/2.4A 12W

Plastic material:

Flame retardant PC

Metal material:

Copper

Colour:

Black, white with black, grey, red or blue buttons

Unit size:

66 x 49 x 68 mm