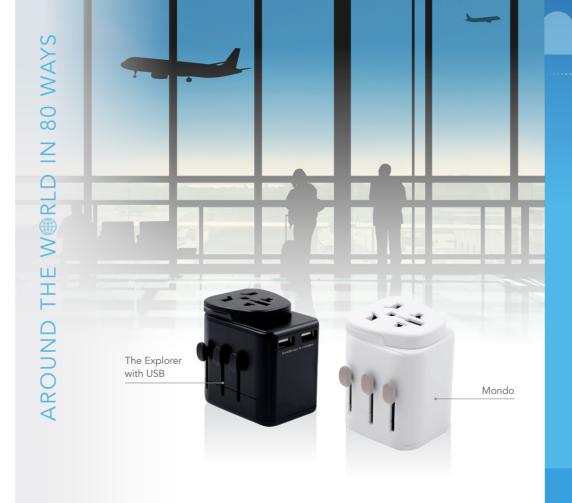

## AROUND THE WORLD IN 80 WAYS

travel adaptors

BS8546 EN60950 RoHS (€

The Explorer - with twin USB ports

## TRAVEL ADAPTORS

Compact and compliant. Travel safely to over 220 countries worldwide with the new 3 pole Explorer and Mondo adaptors. Both adaptors are fully compliant with BS8546 British Standard and EN60950 and are ideal for all your charging needs abroad.

The Explorer has the added benefit of twin USB ports for charging flexibility and is supplied in an EVA zipped travel case.