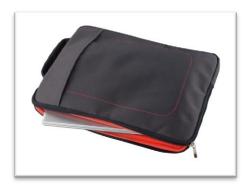

## Rio + new Rio XL laptop bags

Slim laptop bag now in 2 sizes (for up to 13.3" and XL 15") laptops with soft touch lining and detachable shoulder strap.

## **Specifications**

Material: nylon

**Colours:** 

Standard Rio - dark grey with grey / blue / soft red

lining/stitching

XL Rio - dark grey with grey lining

Accessories: detachable shoulder strap

**Dimensions:** Inner 34 | 24.5 | 3 cm External: 35 | 25.5 | 3.7 cm