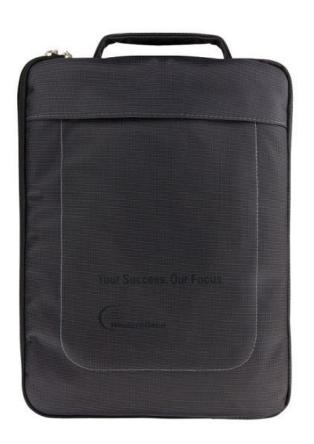

## Rio + new Rio XL laptop bags

Slim laptop bag now in 2 sizes (for up to 13.3" and XL 15") laptops with soft touch lining and detachable shoulder strap.

## **Specifications**

Material: nylon

**Colours:** 

Standard Rio - dark grey with grey / blue / soft red

lining/stitching

XL Rio - dark grey with grey lining

Accessories: detachable shoulder strap

**Dimensions:** Inner 34 | 24.5 | 3 cm External: 35 | 25.5 | 3.7 cm