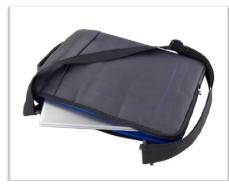

## Rio + new Rio XL laptop bags

Slim laptop bag now in 2 sizes (for up to 13.3" and XL 15") laptops with soft touch lining and detachable shoulder strap.

## **Specifications**

Material: nylon

**Colours:** 

Standard Rio - dark grey with grey / blue / soft red

lining/stitching

XL Rio - dark grey with grey lining

Accessories: detachable shoulder strap

**Dimensions:** Inner 34 | 24.5 | 3 cm External: 35 | 25.5 | 3.7 cm